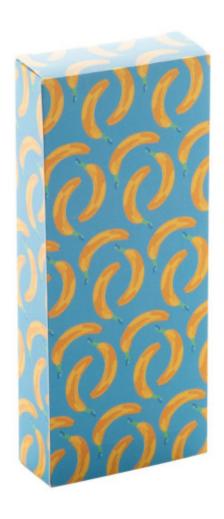

# **CREABOX PB-006 CUSTOM BOX**

### **Basic informations**

Material 1: Paper

Material 1 weight: 300 g/m2

Size: 177×75×30 mm

Box type: Reverse tuck end box

Color: White

# Specification

Custom made, full colour printed paperboard box. MOQ: 50 pcs. If the custom box is purchased without the matching product, it will be delivered flat-packed (requiring assembly). Available for the following item(s): AP741469.